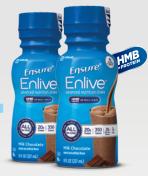

## Ask your doctor about Ensure Enlive.

The only complete, balanced nutrition shake that has the unique ingredient HMB plus 20 grams of high quality protein to help rebuild lost muscle.